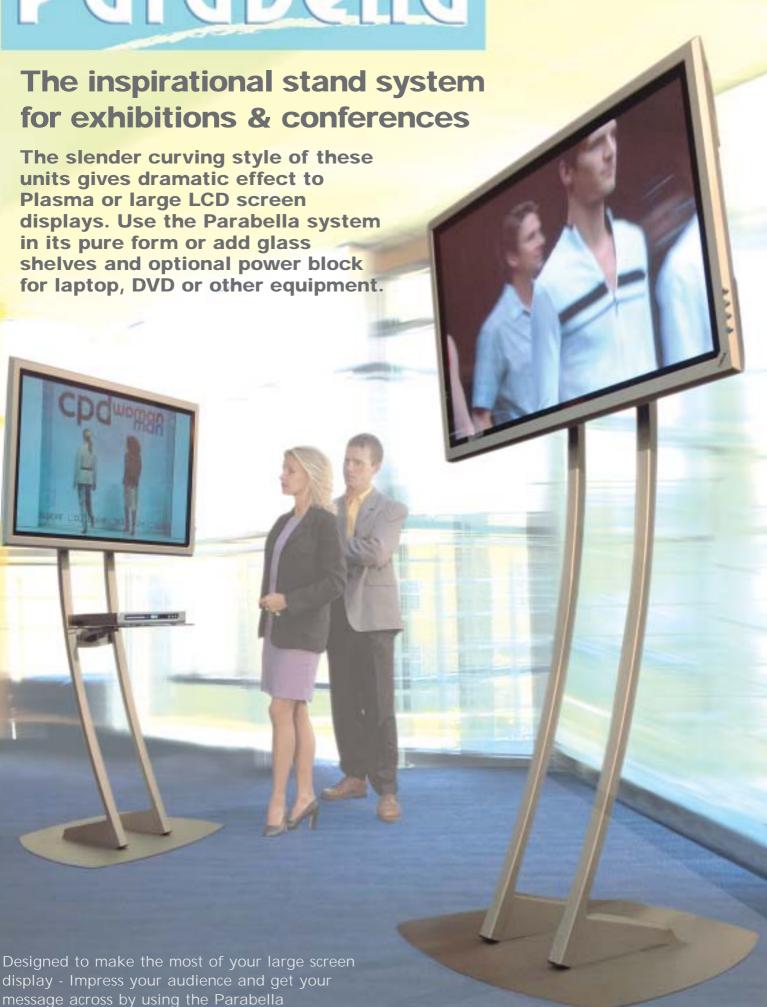

## Parabella

## Parabella Stand Order code PARA2000 £647.60 Ex VAT

Features - Colour options: Diamond Silver or Sinterflex Black

- Full cable management

- Slim profile plinth base

- Mount for any Plasma/LCD up to 61" included (state make & model)

- Accessory options - see below

Dimensions - Height to centre of screen 200cm

- Base size 70cm wide x 93cm deep

Optional Accessories

- Glass shelf 40cm x 50cm Order code PARAGS £82.90 Ex VAT (Supports up to 10Kg. Use 1 or 2 shelves)