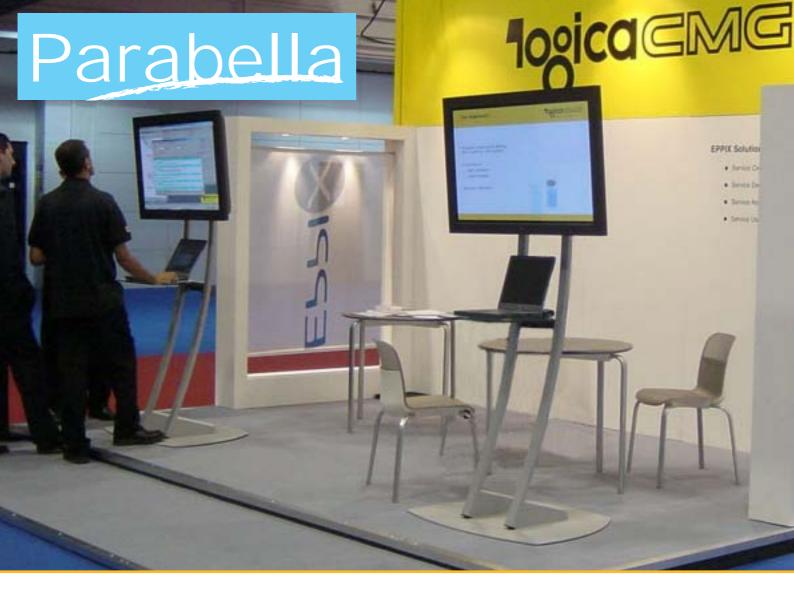

## Parabella

## Parabella Stand Order code PARA2000 £647.60 Ex VAT

Features - Colour options: Diamond Silver or Sinterflex Black

- Full cable management

- Slim profile plinth base

- Mount for any Plasma/LCD up to 61" included (state make & model)

- Accessory options - see below

Dimensions - Height to centre of screen 200cm

- Base size 70cm wide x 93cm deep

Optional Accessories

- Glass shelf 40cm x 50cm Order code PARAGS £82.90 Ex VAT (Supports up to 10Kg. Use 1 or 2 shelves)