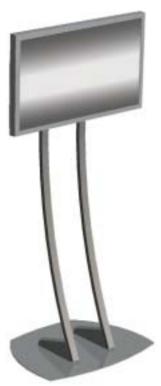

## Parabella Stand Order code PARA2000 £647.60 Ex VAT

Features - Colour options: Diamond Silver or Sinterflex Black

- Full cable management

- Slim profile plinth base

- Mount for any Plasma/LCD up to 61" included (state make & model)

- Accessory options - see below

Dimensions - Height to centre of screen 200cm

- Base size 70cm wide x 93cm deep

Optional Accessories

- Glass shelf 40cm x 50cm Order code PARAGS £82.90 Ex VAT (Supports up to 10Kg. Use 1 or 2 shelves)