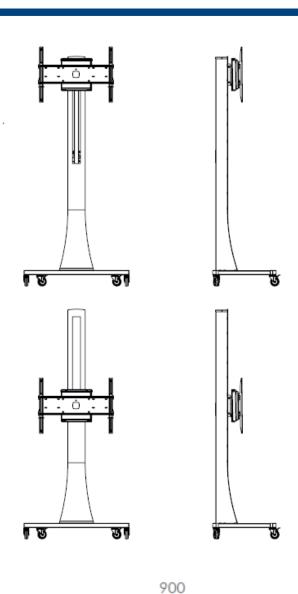

## **Features:**

- Suitable for large format LCD Displays
- Designed especially for the exhibition and conference market
- Can be set up for landscape or portrait orientations
- Manual lift mechanism for safe height adjustment without the need for power

## **General Specification**

| Width                   | 1,200 mm |
|-------------------------|----------|
| Height                  | 2,600 mm |
| Depth                   | 750 mm   |
| Weight (without screen) | 50 kg    |
| Rotation                | 90°      |