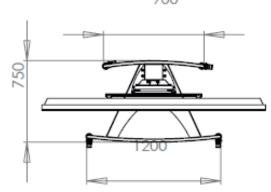

## **General Specification**

| Width                   | 1,200 mm |
|-------------------------|----------|
| Height                  | 2,600 mm |
| Depth                   | 750 mm   |
| Weight (without screen) | 50 kg    |
| Rotation                | 90°      |