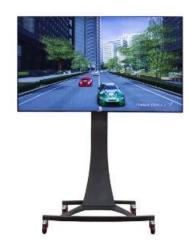

## PSCo Mobile Lifter PSCO0001-ML

An impressive manual height adjustable mobile lifter, capable of lifting screens to an unbeatable height of 2.5m to the centre of the screen. Exclusive to PSCo.