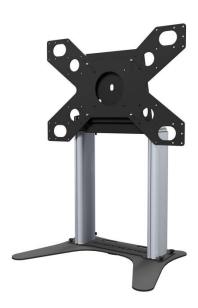

## Features:

- Stepless electrical height adjustment up to 200 cm
- Minimized packing dimensions saves transport costs
- Clean and slim design specially for light LCD displays
- Double column telescopic extension for maximal stability
- Portrait or landscape display mount included
- Load capacity: 100 Kg
- Solid steel & aluminum construction
- Tool free setup within 5 minutes
- Specially designed transport flight case
- With VESA or other 5-point mounts available