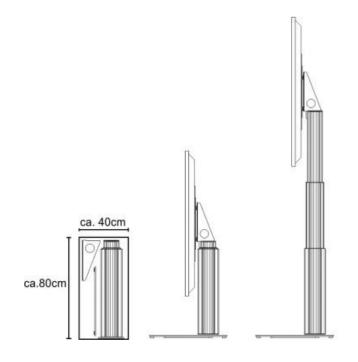

## Features:

- Stepless electrical height adjustment up to 200 cm
- Minimized packing dimensions saves transport costs
- Clean and slim design specially for light LCD displays
- Double column telescopic extension for maximal stability
- Portrait or landscape display mount included
- Load capacity: 100 Kg
- Solid steel & aluminum construction
- Tool free setup within 5 minutes
- Specially designed transport flight case
- With VESA or other 5-point mounts available