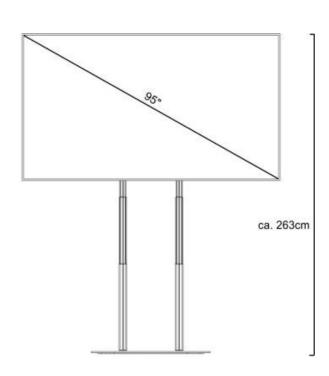

## Features:

- Stepless electrical height adjustment up to 200 cm
- Minimized packing dimensions saves transport costs
- Clean and slim design specially for light LCD displays
- Double column telescopic extension for maximal stability
- Portrait or landscape display mount included
- Load capacity: 100 Kg
- Solid steel & aluminum construction
- Tool free setup within 5 minutes
- Specially designed transport flight case
- With VESA or other 5-point mounts available